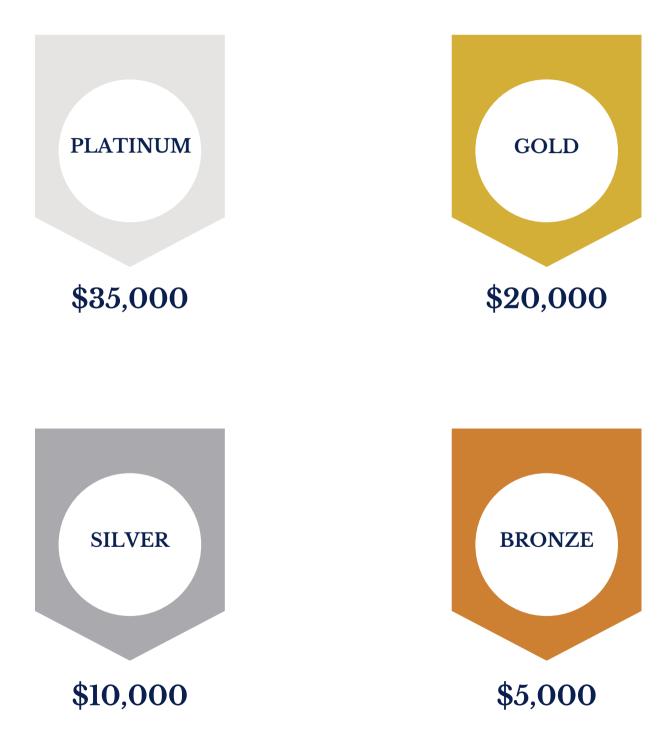

## **2024 SPONSORSHIP LEVELS**

#### PLATINUM SPONSOR: \$35,000

- Naming of lecture hall to company name (naming rights will be shared if there are multiple platinum sponsors)
- Exclusive sponsorship of one social event during the conference
- Sponsorship of one full day scientific session, including podium signage
- One guaranteed 10 minute *State of the Industry* presentation (presented live during a scientific session; does not include speaker costs) and up to two 5 minute Featured Product Presentations (pre-recorded and made available in the mobile and web versions of the VOS app)
- Up to four complimentary exhibit hall tables in premium exhibition area location (first choice)
- Inclusion of promotional items in attendees' registration packets •
- Special recognition as Platinum Sponsor at opening scientific session •
- Exclusive position on all VOS welcome and directional signage (shared if there are multiple platinum sponsors)
- Logo slide recognition as Platinum Sponsor in all conference sessions •
- Recognition as Platinum Sponsor in all published conference materials and monthly VOS e-newsletter •
- Complimentary advertisement in all pre-conference emails sent to registrants and all daily emails sent on site to • attendees
- One complimentary push notification advertisement sent through the VOS mobile app during the conference
- Option to host a company branded evening event (does not include food and beverage costs) •
- Option to host a lab session Monday, Tuesday, or Thursday (subject to availability; no additional fee)
- Four complimentary admission tickets to the Thursday evening awards gala
- Four complimentary conference registrations (can be used by company employees or passed along to • customers)

#### **GOLD SPONSOR: \$20,000**

- Sponsorship or co-sponsorship of one of the following (subject to availability):
  - Registration Reception
- Awards Gala (co-sponsorship)

• Ski Race

- Jacques Jenny Lecture Series
- Exhibitor Showcase (co-sponsorship)
- Mountain Picnic

#### SILVER SPONSOR: \$10,000

- Sponsorship of one half-day scientific session, including podium signage (subject to availability)
- Sponsorship of one breakfast and one afternoon refreshment break (subject to availability)
- One 3 minute Featured Product Presentation (pre-recorded and made available in the mobile and web versions of the VOS app)
- One complimentary table in desirable exhibition area location (third priority choice of available areas)
- Special recognition as Silver Sponsor at opening scientific session •
- Logo slide recognition as Silver Sponsor in all conference sessions
- Recognition as Silver Sponsor in all published conference materials and monthly VOS e-newsletter
- Complimentary advertisement in one pre-conference email sent to registrants or one daily email sent on site to • attendees
- Option to host a lab session Monday, Tuesday, or Thursday (subject to availability; additional \$5,000 fee)
- Two admission tickets to the Thursday evening awards gala

#### **BRONZE SPONSOR: \$5,000**

- Sponsorship of "Future Surgical Scholars" Session (subject to availability)
- Sponsorship of one breakfast or one afternoon refreshment break (subject to availability)
- One 1 minute *Featured Product Presentation* (pre-recorded and made available in the mobile and web versions of the VOS app)
- One complimentary table in exhibition area (assigned by the VOS)
- Recognition as Bronze Sponsor at opening scientific session
- Logo slide recognition as Bronze Sponsor in all conference sessions
- Recognition as Bronze Sponsor in all published conference materials and monthly VOS e-newsletter
- Complimentary advertisement in one pre-conference email sent to registrants <u>or</u> one daily email sent on site to attendees
- Two admission tickets to the Thursday evening awards gala